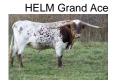

## **MM Miss Grand Safari**

04/17/2015 Date of Birth: Registration 1: CI298760

Sale Price:

Breeder: M&M Cattle Co Owner: M&M Cattle Co

MM Miss Grand Safari is a 201 daughter. 201 has made the most impact in our small herd. Her THE PROFIT daughter has produced all heifers to date. John and Natalie own a daughter and now we are offering Miss Grand Safari. She would already be over 90"ttt but she has worn some horn tip. She is still a mid/upper 80"ttt cow that still should blow past 90"