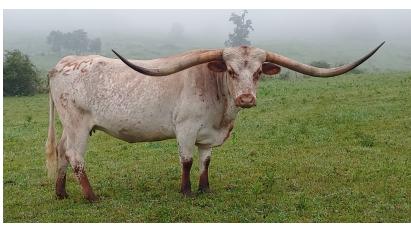

## **MM Miss Grand Safari**

04/17/2015 Date of Birth: Registration 1: CI298760

Sale Price:

Breeder: M&M Cattle Co Owner: M&M Cattle Co

MM Miss Grand Safari is a 201 daughter. 201 has made the most impact in our small herd. Her THE PROFIT daughter has produced all heifers to date. John and Natalie own a daughter and now we are offering Miss Grand Safari. She would already be over 90"ttt but she has worn some horn tip. She is still a mid/upper 80"ttt cow that still should blow past 90"