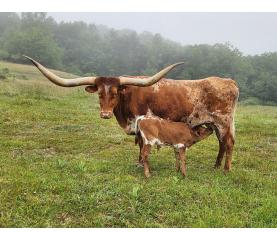

## **CP Boomerang's Temptress**

04/09/2018 Date of Birth: Registration 1: CAI311213 Breeder: Carla Payne

M&M Cattle Company LLC Owner:

Boomerang is one of the most gentle cows we've ever owned. Not only is she a great mother, but she is blessed with great horn which is predicted to the mid-80's. She is insanely smart, workable, and always in the mood for some hand-fed cubes! She is currently bred to Goldmine 1 for a late season '23 calf.

84.0000 on 05/09/2025 TTT: Base: 14.0000 on 10/13/2019

BOOMERANG C P

CP Boomerang's Temptress

Sen Sen C F

Courtesy of M&M Cattle Co

OVERLORD C P

**INDIAN GIRL 636** 

**EMPEROR** 